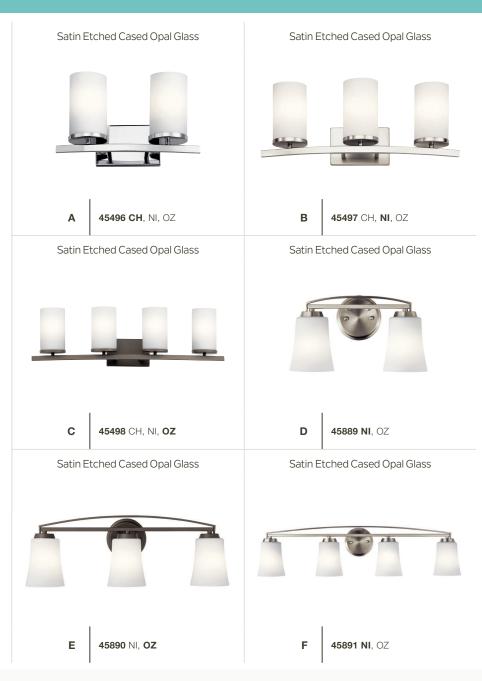

|   | ITEM # | FINISH     | LIGHT SOURCE | DIMENSIONS  | EXT. | HCWO | NOTES                                     |
|---|--------|------------|--------------|-------------|------|------|-------------------------------------------|
| Α | 45496  | CH, NI, OZ | (2) 100W (M) | 15W x 8.75H | 6.5  | 6.5  | • May be installed with glass up or down. |
| в | 45497  | CH, NI, OZ | (3) 100W (M) | 23W x 8.75H | 7    | 6.5  | • May be installed with glass up or down. |
| С | 45498  | CH, NI, OZ | (4) 100W (M) | 31W x 8.75H | 6.75 | 6.5  | • May be installed with glass up or down. |
| D | 45889  | NI, OZ     | (2) 75W (M)  | 14.5W x 8H  | 6.5  | 5.5  | • May be installed with glass up or down. |
| Е | 45890  | NI, OZ     | (3) 75W (M)  | 24.25W x 8H | 6.5  | 5.5  | • May be installed with glass up or down. |
| F | 45891  | NI, OZ     | (4) 75W (M)  | 34W x 8H    | 6.5  | 5.5  | May be installed with glass up or down.   |